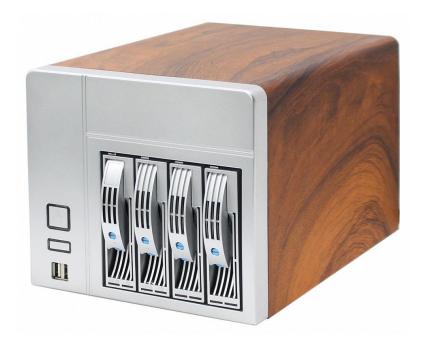

## The4thware Industrial Server (NAS)

Hot-Swappable Network-Attached Storage for ODM Purpose

## T4WT-NAS0402

## PRODUCT SPECIFICATION

| Specification      |                                                 |
|--------------------|-------------------------------------------------|
| Dimensions<br>(mm) | D265mm x W190mm x H180mm.                       |
| Materials          | 1.0mm SGCC Zinc-Coated Steel.                   |
| Backplane          | 6Gb/s SATA III backplane .                      |
| Driver bays        | 4 x 3.5" hot-swap SATA III.                     |
| Cooling Fan        | 1x12025 fan.                                    |
| PSU form factor    | Flex 1U 150W power supply.                      |
| M/B form factor    | MINI-ITX motherboard.                           |
| System Control     | Power LED*1, HDD LED*1, Power SW*1, Reset*1.    |
| Connector          | Two front accessible USB2.0 ports.              |
| Application        | home storage, private cloud, office AV LOT etc. |

## **Product Features:**

1.Conformed with EMC design standard to prevent from electromagnetic interference.

2.Support motherboard size up to MINI-ITX motherboard, and 4\*3.5"HDD bays, Flex 1U 150W power supply.