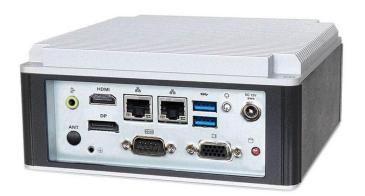

## **PRODUCT SPECIFICATION**

| Specification         |                                                                                                                                                                                                |
|-----------------------|------------------------------------------------------------------------------------------------------------------------------------------------------------------------------------------------|
| M/B                   | NANO-6063                                                                                                                                                                                      |
| CPU                   | Intel Atom® Dual/Quad-core x6000E family SoC (up to 12W)                                                                                                                                       |
| BIOS                  | AMI UEFI BIOS                                                                                                                                                                                  |
| Memory                | DDR4 3200 MT/s Non-ECC SO-DIMM up to 32GB                                                                                                                                                      |
| Storage               | <ul> <li>- 1x SATA III port</li> <li>- 1x mSATA socket (Choose either mSATA or mini-PCIe by BIOS)</li> <li>- 1x Micro-SD socket</li> </ul>                                                     |
| Watchdog Timer        | Programmable by embedded controller                                                                                                                                                            |
| H/W Status Monitor    | System monitor (Voltage, Fan Speed and Temperature)                                                                                                                                            |
| Expansion             | <ul> <li>- 1x M.2 Type E socket</li> <li>- 1x full size mini-PCle socket (Choose either mSATA or mini-PCle by BIOS)</li> <li>- 2x USB 3.2 Gen 2 ports on board with header (10Gbps)</li> </ul> |
| Serial Port           | 1x RS-232/422/485 on board connector (selected by BIOS)                                                                                                                                        |
| Display               | 1x VGA, 1x DP,1x HDMI                                                                                                                                                                          |
| USB                   | 2x USB 3.2 Gen 2 ports (10Gbps)                                                                                                                                                                |
| Audio                 | Audio jack on rear I/O with Line-out and on board pin header with Li ne-in,<br>Line-out, and Mic-in                                                                                            |
| Ethernet              | - Intel® I210 GbE controller and MaxLinear GPY215 GbE PHY - Dual RJ45 connectors on rear I/O with two LED indicators                                                                           |
| Other                 | TPM 2.0 on board                                                                                                                                                                               |
| Power Input           | DC 12V                                                                                                                                                                                         |
| Operation Temperature | -20°C~60°C                                                                                                                                                                                     |
| Storage Temperature   | -40°C~85°C                                                                                                                                                                                     |
| Relative Humidity     | 95%@40°C, non-condensing                                                                                                                                                                       |
| Operation Vibration   | 5Grms/10~500Hz, IEC 60068-2-6                                                                                                                                                                  |
| Operation Shock       | 50G, 11msec, IEC 60068-2-27                                                                                                                                                                    |
| Dimension             | 150 x 150 x 66mm                                                                                                                                                                               |
| Weight                | 1.4 Kg                                                                                                                                                                                         |
| Mounting              | Wall, DIN-rail mounting                                                                                                                                                                        |
|                       |                                                                                                                                                                                                |